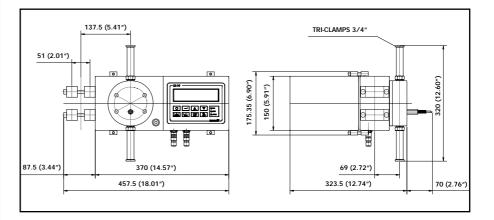

The UR-19 connects to the process line using 3/4" Tri-Clamp® sanitary fittings.

**In-Line Connections:** 

3/4" Tri-Clamp®

Weight:

8 kg (17.5 lb.)

Fluid Operating Limits

Temperature:

-5 to 90 °C (23 to 194 °F)

Pressure: