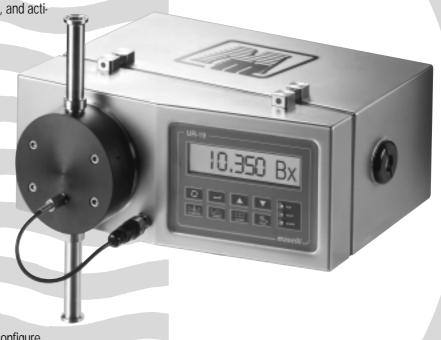

## ON LINE REFRACTOMETER ANALYZER FOR SUGAR AND DIET BEVERAGES

he microprocessor-based UR-19 Brix and % Diet analyzer is a self-contained digital instrument with multiple functions, which mounts directly onto the process line.

It continuously measures beverages in the process line, displays the temperature-compensated concentration value, transmits

the value in both digital and analog modes, and acti-

vates alarm relay outputs.

The UR-19's unique, state-of-the-art design includes many modern features such as:

- Fast microprocessor
- High resolution CCD digital optical sensor
- Precise optical design and components
- High resolution graphical display

The instrumentis faceplate contains a back-lighted graphical display and input keypad.

The user can completely personalize and configure the instrument's mA output signal, alarm output settings and the user language directly from the keypad or remotely via the RS232/RS422 serial port.

The UR-19 connects to the process line using 3/4" Tri-Clamp® sanitary fittings.