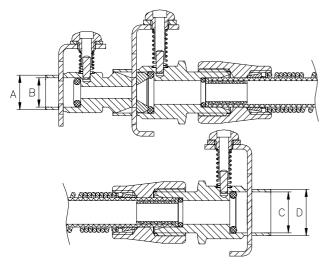

Data sheet: 550002 Item no. 550002 Hose with quick release tube fittings, 0,5 metre

| Where to use:                                        | With W9/M4 hose pieces. |             |
|------------------------------------------------------|-------------------------|-------------|
| Material:                                            |                         | •           |
| Steel parts:                                         | AISI 316L               | (1.4404)    |
| Spring:                                              | <b>AISI 304</b>         |             |
| O-ring                                               | Silicone                |             |
| Tube:                                                | PTFE                    |             |
| <b>Key measurements</b>                              |                         |             |
| Drawing part A:                                      | Ø11.8 mm.               | Ø0.46 In.   |
| Drawing part B:                                      | Ø10 mm.                 | Ø0.39 In.   |
| Drawing part C:                                      | Ø14 mm.                 | Ø0.55 In.   |
| Drawing part D:                                      | Ø15.8 mm.               | Ø0.62 In.   |
| Length:                                              | Ø500 mm.                | Ø19.69 In.  |
| Net weight:                                          | 0.31 kg./pc             | 0.68 lb     |
| Working Pressure:                                    | 0-6 bar(g)              | 0-87 psi(g) |
| Working temperature depends on choice of valve head. |                         |             |
| Tube is available in all lengths on request.         |                         |             |
|                                                      |                         |             |