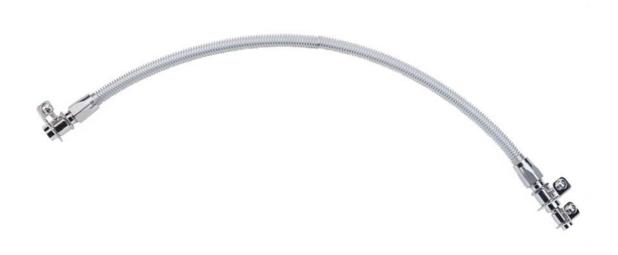

Data sheet: 550002 Item no. 550002 Hose with quick release tube fittings, 0,5 metre

| Where to use:                                        | With W9/M4 hose pieces. |             |
|------------------------------------------------------|-------------------------|-------------|
| Material:                                            |                         | •           |
| Steel parts:                                         | AISI 316L               | (1.4404)    |
| Spring:                                              | <b>AISI 304</b>         |             |
| O-ring                                               | Silicone                |             |
| Tube:                                                | PTFE                    |             |
| <b>Key measurements</b>                              |                         |             |
| Drawing part A:                                      | Ø11.8 mm.               | Ø0.46 In.   |
| Drawing part B:                                      | Ø10 mm.                 | Ø0.39 In.   |
| Drawing part C:                                      | Ø14 mm.                 | Ø0.55 In.   |
| Drawing part D:                                      | Ø15.8 mm.               | Ø0.62 In.   |
| Length:                                              | Ø500 mm.                | Ø19.69 In.  |
| Net weight:                                          | 0.31 kg./pc             | 0.68 lb     |
| Working Pressure:                                    | 0-6 bar(g)              | 0-87 psi(g) |
| Working temperature depends on choice of valve head. |                         |             |
| Tube is available in all lengths on request.         |                         |             |
|                                                      |                         |             |