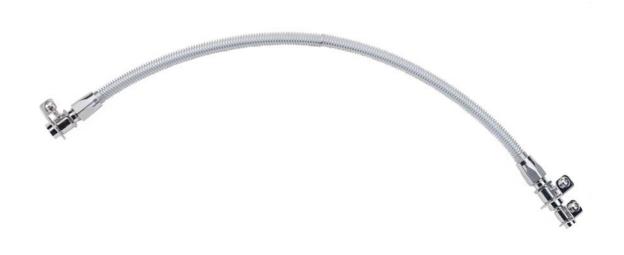

Data sheet: 550003 Item no. 550003 Hose with quick release tube fittings, 1.0 metre

| Where to use:                                        | With W9/M4 hose pieces. |             |
|------------------------------------------------------|-------------------------|-------------|
| Material:                                            |                         | •           |
| Steel parts:                                         | AISI 316L               | (1.4404)    |
| Spring:                                              | AISI 304                |             |
| O-ring                                               | Silicone                |             |
| Tube:                                                | PTFE                    |             |
| Key measurements                                     |                         |             |
| Drawing part A:                                      | Ø11.8 mm.               | Ø0.46 In.   |
| Drawing part B:                                      | Ø10 mm.                 | Ø0.39 In.   |
| Drawing part C:                                      | Ø14 mm.                 | Ø0.55 In.   |
| Drawing part D:                                      | Ø15.8 mm.               | Ø0.62 In.   |
| Length:                                              | Ø1000 mm.               | Ø39.37 In.  |
| Net weight:                                          | 0.34 kg./pc             | 0.75 lb     |
| Working Pressure:                                    | 0-6 bar(g)              | 0-87 psi(g) |
| Working temperature depends on choice of valve head. |                         |             |
| Tube is available in all lengths on request.         |                         |             |