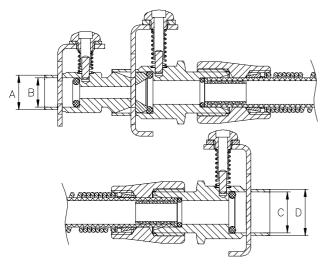

Data sheet: 550003 Item no. 550003 Hose with quick release tube fittings, 1.0 metre

| Where to use:                                        | With W9/M4 hose pieces. |             |
|------------------------------------------------------|-------------------------|-------------|
| Material:                                            |                         | •           |
| Steel parts:                                         | AISI 316L               | (1.4404)    |
| Spring:                                              | AISI 304                |             |
| O-ring                                               | Silicone                |             |
| Tube:                                                | PTFE                    |             |
| Key measurements                                     |                         |             |
| Drawing part A:                                      | Ø11.8 mm.               | Ø0.46 In.   |
| Drawing part B:                                      | Ø10 mm.                 | Ø0.39 In.   |
| Drawing part C:                                      | Ø14 mm.                 | Ø0.55 In.   |
| Drawing part D:                                      | Ø15.8 mm.               | Ø0.62 In.   |
| Length:                                              | Ø1000 mm.               | Ø39.37 In.  |
| Net weight:                                          | 0.34 kg./pc             | 0.75 lb     |
| Working Pressure:                                    | 0-6 bar(g)              | 0-87 psi(g) |
| Working temperature depends on choice of valve head. |                         |             |
| Tube is available in all lengths on request.         |                         |             |