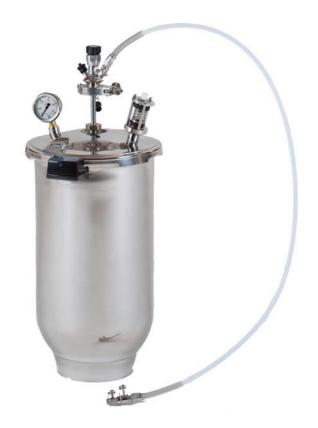

Data sheet: 200001 Item no.: 200001 Autoclave / Carlsberg flask 25 litre.

| Where to use :           | For yeast propagation in safe,<br>controlled and autoclavable<br>environment |            |
|--------------------------|------------------------------------------------------------------------------|------------|
| Operation:               | Manual-Instructions available                                                |            |
| Maximum capacity:        | 80% of volume                                                                |            |
| <b>Connection ports:</b> |                                                                              |            |
| Port 1:                  | Pressure relief valve (Included)                                             |            |
| Port 2:                  | Micro Port (Included)                                                        |            |
| Port 3:                  | Complete W9 valve (Included)                                                 |            |
| Port 4:                  | Pressure gauge (Included)                                                    |            |
| Material:                |                                                                              |            |
| Body:                    | AISI 316L (                                                                  | (1.4404)   |
| Membranes:               | FDA approved Silicone and                                                    |            |
|                          | EPDM                                                                         |            |
| Other:                   | Various food safe materials                                                  |            |
| Electropolish:           | Outside                                                                      |            |
| Key measurements         |                                                                              |            |
| Drawing part A:          | Ø300 mm.                                                                     | Ø11.81 In. |
| Drawing part B:          | Ø600 mm.                                                                     | Ø23.62 In. |
| Inner surface W9 valve:  | Ra 0.5 mµ                                                                    |            |
| Net weight:              | 11.5 kg./pc                                                                  | 26 lb      |
|                          |                                                                              |            |