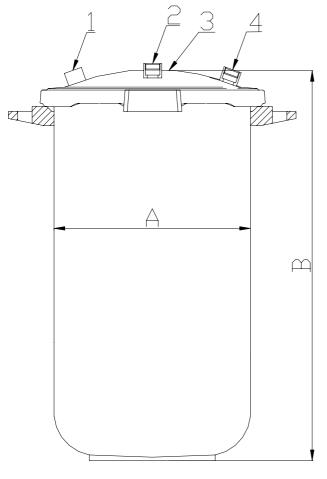

Data sheet: 200001 Item no.: 200001 Autoclave / Carlsberg flask 25 litre.

| Where to use :           | For yeast propagation in safe,<br>controlled and autoclavable<br>environment |            |
|--------------------------|------------------------------------------------------------------------------|------------|
| Operation:               | Manual-Instructions available                                                |            |
| Maximum capacity:        | 80% of volume                                                                |            |
| <b>Connection ports:</b> |                                                                              |            |
| Port 1:                  | Pressure relief valve (Included)                                             |            |
| Port 2:                  | Micro Port (Included)                                                        |            |
| Port 3:                  | Complete W9 valve (Included)                                                 |            |
| Port 4:                  | Pressure gauge (Included)                                                    |            |
| Material:                |                                                                              |            |
| Body:                    | AISI 316L (                                                                  | (1.4404)   |
| Membranes:               | FDA approved Silicone and                                                    |            |
|                          | EPDM                                                                         |            |
| Other:                   | Various food safe materials                                                  |            |
| Electropolish:           | Outside                                                                      |            |
| Key measurements         |                                                                              |            |
| Drawing part A:          | Ø300 mm.                                                                     | Ø11.81 In. |
| Drawing part B:          | Ø600 mm.                                                                     | Ø23.62 In. |
| Inner surface W9 valve:  | Ra 0.5 mµ                                                                    |            |
| Net weight:              | 11.5 kg./pc                                                                  | 26 lb      |
|                          |                                                                              |            |