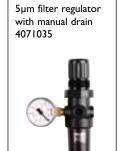

#### 5µm filter

- removes moisture and particles larger than 5µm
- available separately or combined with a regulator
- available with manual or automatic drain

# Regulator

- adjusts the outlet pressure from the compressor