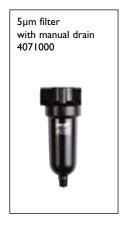

#### 5µm filter

- removes moisture and particles larger than 5µm
- available separately or combined with a regulator
- available with manual or automatic drain