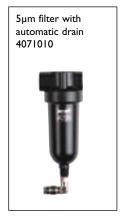

#### 5µm filter

- removes moisture and particles larger than 5µm
- available separately or combined with a regulator
- available with manual or automatic drain