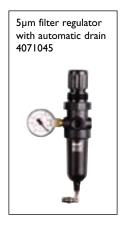

#### 5µm filter

- removes moisture and particles larger than 5µm
- available separately or combined with a regulator
- available with manual or automatic drain

# Regulator

- adjusts the outlet pressure from the compressor