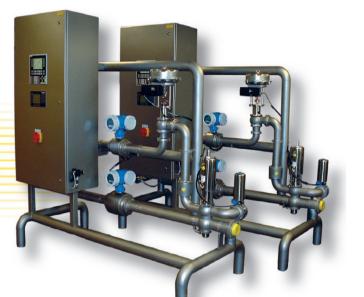

### Description

The BLD is a skid-mounted system utilising proven components, including all required piping, wiring and control system. The hygienic, fully automatic and reliable, design guarantees easy handling, low maintenance and a long lifetime. Extensive factory tests as well as worldwide references are evidences of the quality and reliability of the Blending Device, type BLD.

### Cleaning

The Blending Device is manufactured according to the highest sanitary standards. The unit is provided with full automatic CIP capability.

#### Service

The Blending Device is a user-friendly and fully automatic system, which has a very small need for spare parts. The self-diagnostic electronics help you adequately in case of problems. Clear operating instructions, maintenance information and a reliable service department are part of our services.