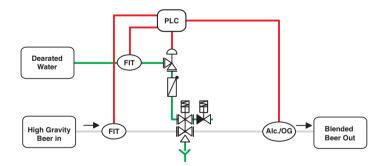

# **Principle of Operation**

The most advanced way of Blending is a ratio control water/beer with correction on either the Original Gravity or alcohol value. This ensures a reliable and accurate Blending.

As the dilution will have an influence on the dissolved  $CO_2$  content, blending is often combined with carbonation, where the  $CO_2$  content is corrected and the beer/water mix is homogenised.